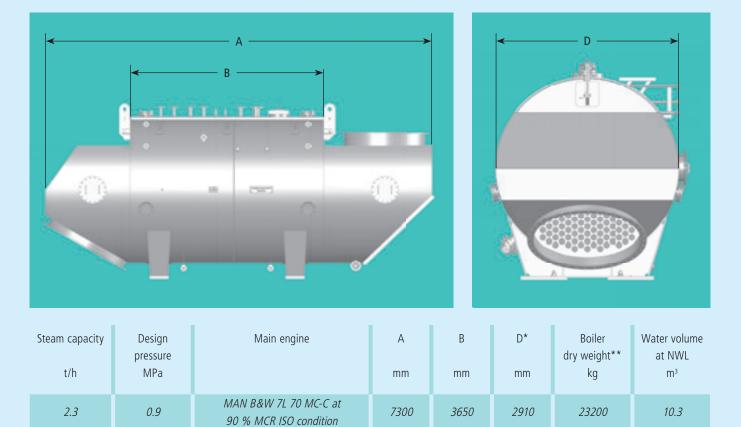

## **EMB/EME-HST**

Capacity Design pressure on request up to 2.2 MPa

## **EMB/EME-HST**

5100

2890

2550

17000

8.7

MAN B&W 7S 50 MC-C at

85 % MCR ISO condition

\* including insulation

1.0

\*\* including insulation and valves

1.0