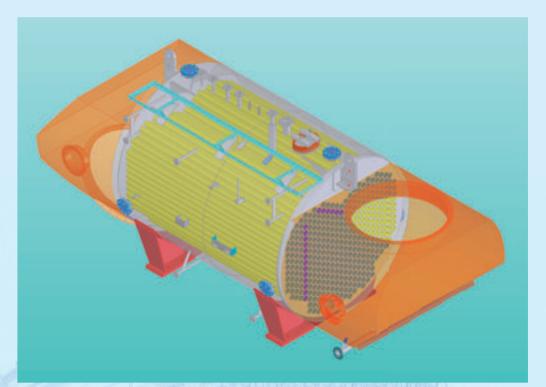

## **Design Features**

The EMB/EME-HST is a horizontal smoke tube exhaust gas boiler respectively economiser that also fulfils partly the function of a silencer in the exhaust gas system. The heat transfer is performed through plain smoke tubes that is easy to clean and maintain.

The exhaust gas boiler EMB-HST has its own steam space and therefore it works independently from other boilers in the system. The exhaust gas economiser EME-HST has to be connected to a fired boiler or a separate steam drum by means of forced circulation.

The EMB/EME-HST is suitable for dry running in emergency case.